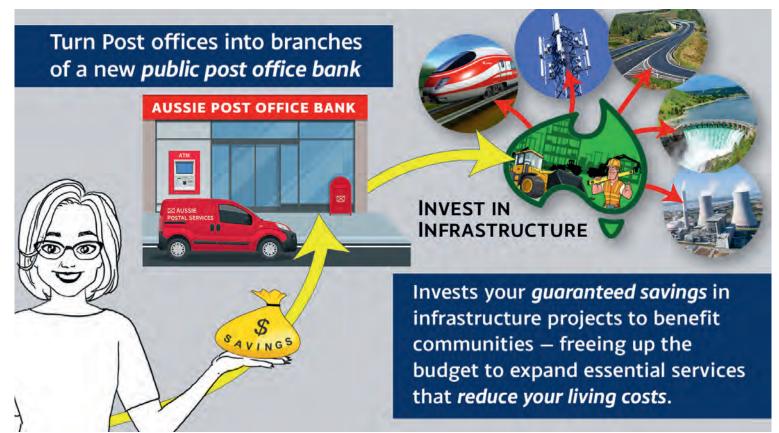

## Aussie Post Office Bank—the solution for:

- The cost of living
- Protect your savings
- Save post offices
- Keep cash

- The housing crisis
- **Bank crimes**
- **Revive industries**
- Save banking services